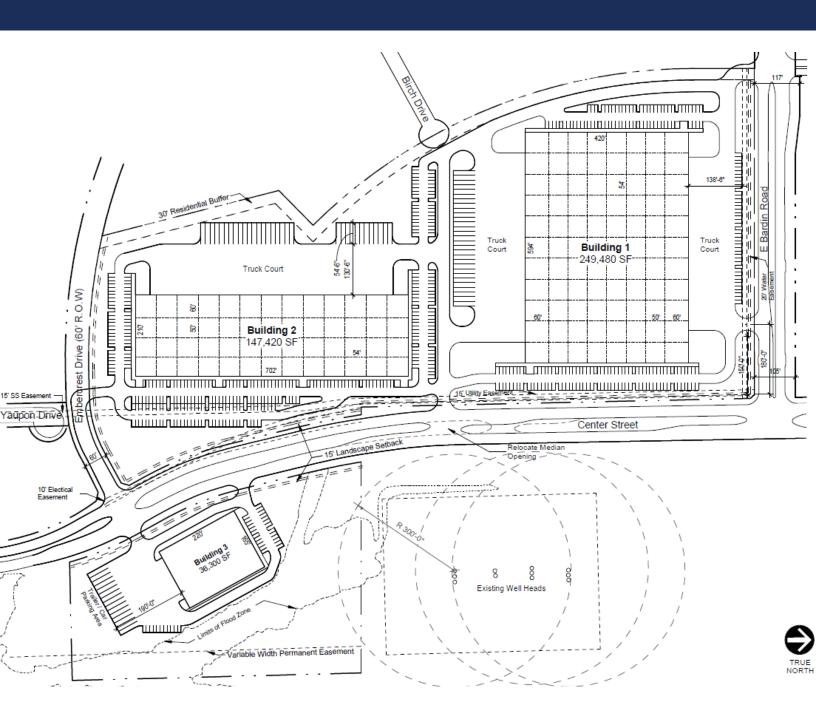

Address TBD Arlington, Texas

|                   | BUILDING 1                                                                                 | BUILDING 2                                                                                 |
|-------------------|--------------------------------------------------------------------------------------------|--------------------------------------------------------------------------------------------|
| SIZE/SF           | 249,480 SF                                                                                 | 147,420 SF                                                                                 |
| CLEAR HEIGHT      | 36'                                                                                        | 32'                                                                                        |
| SPRINKLER         | ESFR                                                                                       | ESFR                                                                                       |
| BAY DEPTH         | 420'                                                                                       | 210′                                                                                       |
| TRUCK COURT DEPTH | 138'-185'                                                                                  | 130'-185'                                                                                  |
| LOADING           | Cross dock                                                                                 | Front park/rear load                                                                       |
| OVERHEAD DOORS    | (54) 9' x 10' dock high doors<br>(4) 12' wide concrete ramps at 12' x 14'<br>overhead door | (37) 9' x 10' dock high doors<br>(2) 12' wide concrete ramps at 12' x 14'<br>overhead door |
| PARKING SPACES    | 248                                                                                        | 283                                                                                        |
| TRAILER PARKING   | 29                                                                                         | 32                                                                                         |