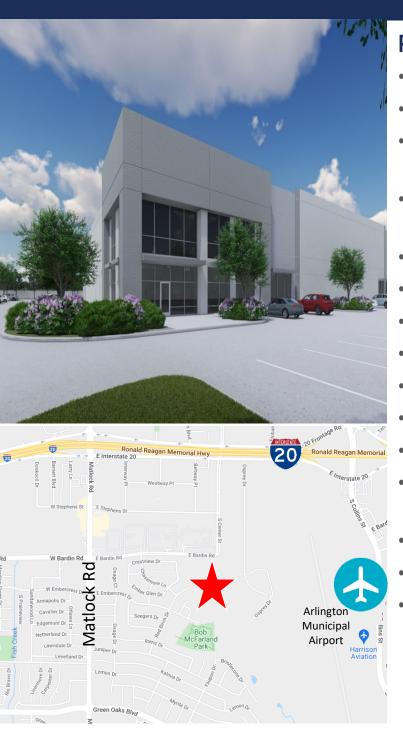

Address TBD Arlington, Texas

OFFICE
WAREHOUSE,
LIGHT ASSEMBLY
AND
FULFILLMENT
USES

#### **PROPERTY HIGHLIGHTS**

- New construction
- Delivers 4Q 2023
- Buildings range in size from 147,420 SF to 249,480 SF
- Available spaces range in size from 22,680 SF to 249,480 SF
- 36' clear height to bottom of joists for Bldg 1
- 32' clear height to bottom of joists for Bldg 2
- 138' to 185' truck court depths for Building 1
- 130' to 185' truck court depths for Building 2
- ESFR Fire Protection System
- · Dock high and grade level loading
- Ample parking available
- Direct accessibility going east and west on I-20 via Matlock Road
- Access to strong labor nearby
- Adjacent to Arlington Municipal Airport
- Quality and abundant restaurants nearby