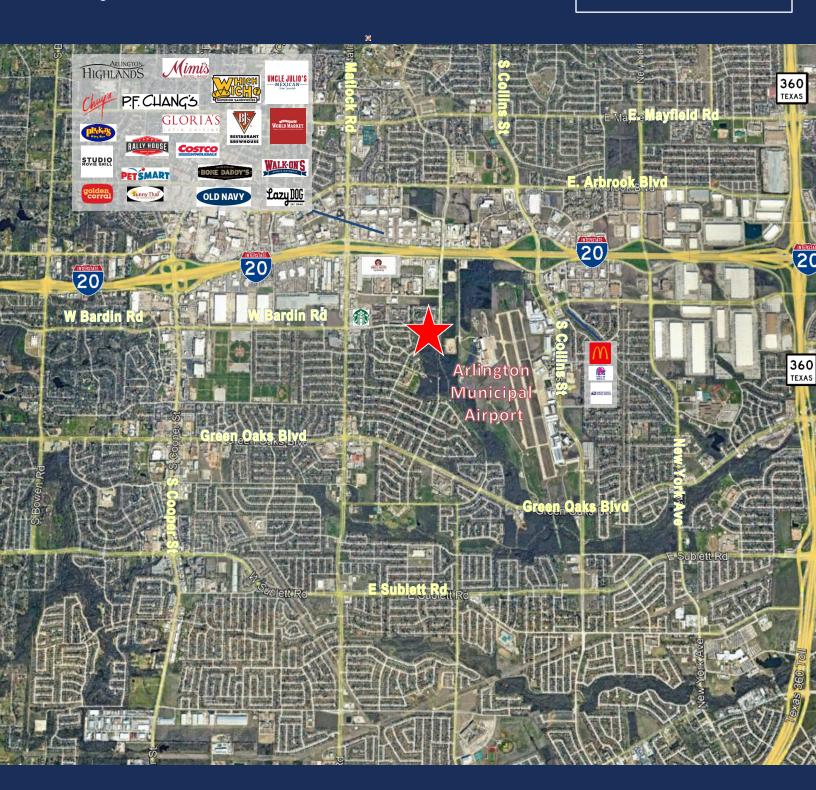

#### **PROPERTY HIGHLIGHTS**

- New construction
- Delivers 4Q 2023
- Buildings range in size from 147,420 SF to 249,480 SF
- Available spaces range in size from 22,680 SF to 249,480 SF
- 36' clear height to bottom of joists for Bldg 1
- 32' clear height to bottom of joists for Bldg 2
- 138' to 185' truck court depths for Building 1
- 130' to 185' truck court depths for Building 2
- ESFR Fire Protection System
- · Dock high and grade level loading
- Ample parking available
- Direct accessibility going east and west on I-20 via Matlock Road
- Access to strong labor nearby
- Adjacent to Arlington Municipal Airport
- Quality and abundant restaurants nearby