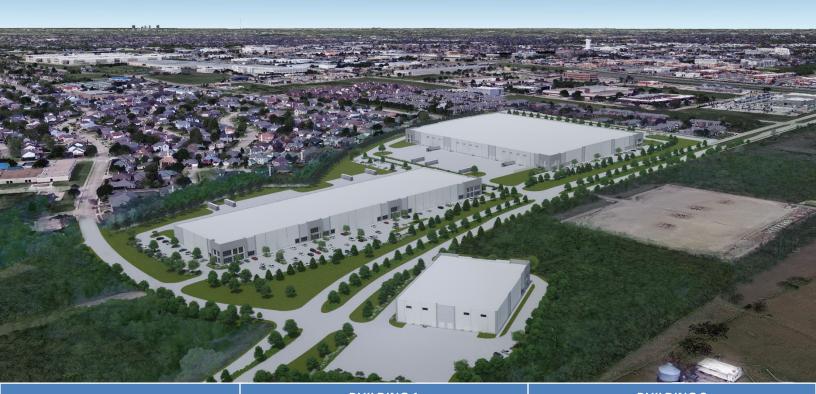

Address TBD Arlington, Texas

|                   | BUILDING 1                                                                                 | BUILDING 2                                                                                 |
|-------------------|--------------------------------------------------------------------------------------------|--------------------------------------------------------------------------------------------|
| SIZE/SF           | 249,480 SF                                                                                 | 147,420 SF                                                                                 |
| CLEAR HEIGHT      | 36'                                                                                        | 32'                                                                                        |
| SPRINKLER         | ESFR                                                                                       | ESFR                                                                                       |
| BAY DEPTH         | 420'                                                                                       | 210′                                                                                       |
| TRUCK COURT DEPTH | 138'-185'                                                                                  | 130'-185'                                                                                  |
| LOADING           | Cross dock                                                                                 | Front park/rear load                                                                       |
| OVERHEAD DOORS    | (54) 9' x 10' dock high doors<br>(4) 12' wide concrete ramps at 12' x 14'<br>overhead door | (37) 9' x 10' dock high doors<br>(2) 12' wide concrete ramps at 12' x 14'<br>overhead door |
| PARKING SPACES    | 248                                                                                        | 283                                                                                        |
| TRAILER PARKING   | 29                                                                                         | 32                                                                                         |

Address TBD Arlington, Texas

Address TBD Arlington, Texas OFFICE
WAREHOUSE,
LIGHT ASSEMBLY
AND
FULFILLMENT
USES